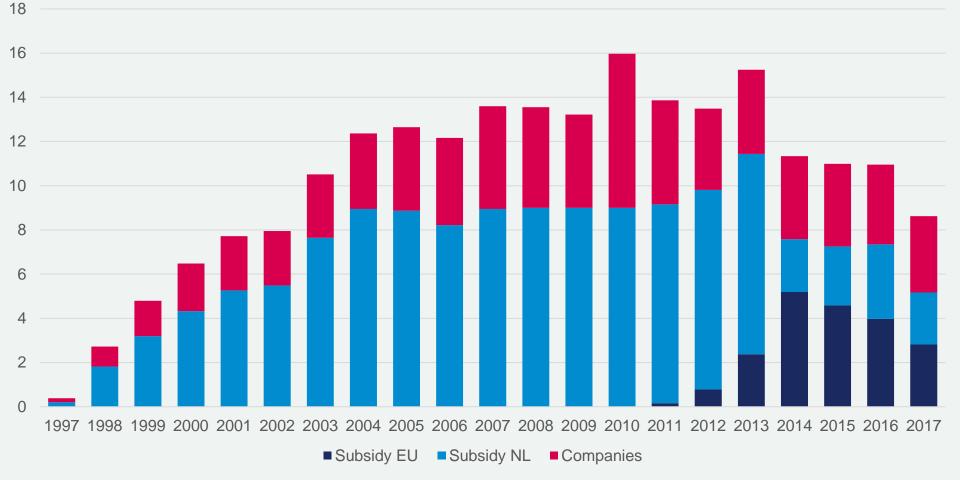

### **DPI Annual Meeting**

#### **Twentieth Anniversary**

Dr. Jacques Joosten 8 November 2017





# 1997-2017: Cash income (M€)







# **20 years of DPI research:**

- More than 500 research & innovation projects
- Involving over 1,000 researchers, 60 companies and 80 research institutions
- 2,298 scientific publications, 279 PhD theses and 120 patents















# **1997: DPI established**





#### 1998: Kick off meeting









# **Introduction of Technology Areas**









# New phase Focus on innovation & valorisation





# **2007: Start of DPI Value Centre**

Achievements:

- > 350 innovation projects, > 1,000 participants and > 800 companies
- > 150 workshops/meetings, > 5,000 participants
- supported over 150 new enterprises
- High satisfaction rate throughout







# **2008: First Young DPI meeting**







# DPI participates in Knowledge Workers Scheme (KWR)





#### **2010: Workshop on Hybrid M